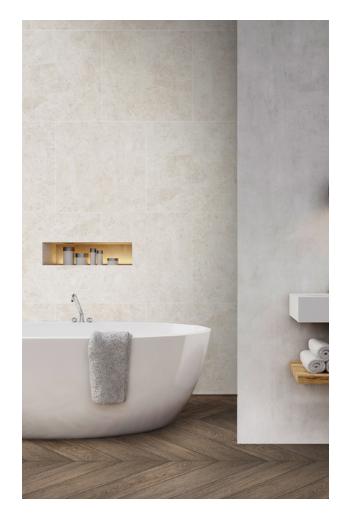

Inspired by the natural tundra stone, **ARLO** features four beautiful colours with gentle organic veining. It is available in a variety of versatile sizes and is suitable for both commercial and residential use.

### **PRODUCT** INFORMATION