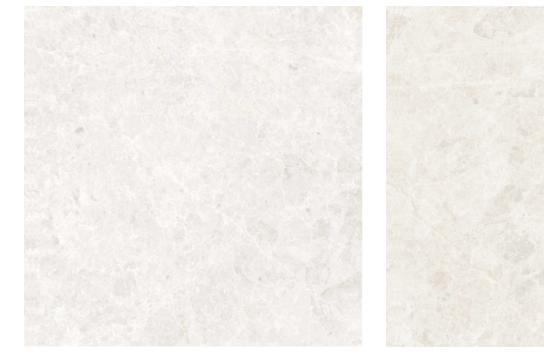

### **PRODUCT** INFORMATION

Ice Matt

Grip

#### Marfil

75x75mm | 200x1200mm | 300x300mm | 300x600mm | Matt 75x75mm | 3 600x600mm | 600x1200mm Grip 300x600mm

latt 75x75mm | 300x300mm | 300x600mm | 600x600mm rip 300x600mm