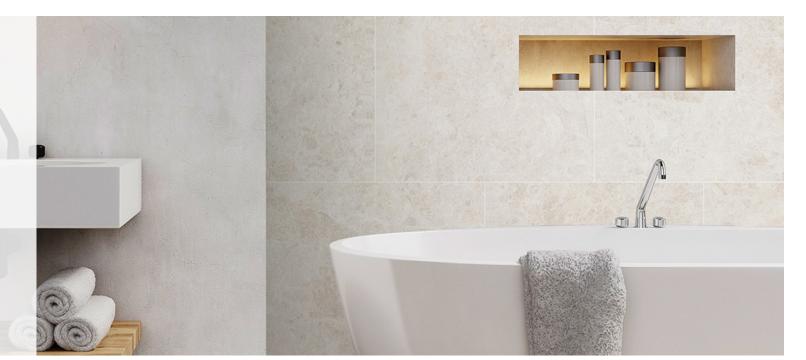

Inspired by the natural tundra stone, **ARLO** features four beautiful colours with gentle organic veining. It is available in a variety of versatile sizes and is suitable for both commercial and residential use.

| PRODUCT TYPE: | Colour-bodied porcelain                                                                      | FINISHES/USAGE:      | Matt and Grip/Wall and Floor                                                                         | VARIATION: |
|---------------|----------------------------------------------------------------------------------------------|----------------------|------------------------------------------------------------------------------------------------------|------------|
| COLOURS:      | Ice, Marfil, Warm Grey and Greige                                                            | AESTHETIC QUALITIES: | Tundra inspired look                                                                                 |            |
| SIZES:        | 75x75mm, 200x1200mm, 300x300mm,<br>300x600mm, 600x600mm and<br>600x1200mm<br>Rectified Edges | TECHNICAL DATA:      | P3 Pendulum Slip rating (Matt)<br>P4 Pendulum Slip rating (Grip)<br>More technical data on last page | V2         |

### **PRODUCT** INFORMATION

Ice Matt

Grip