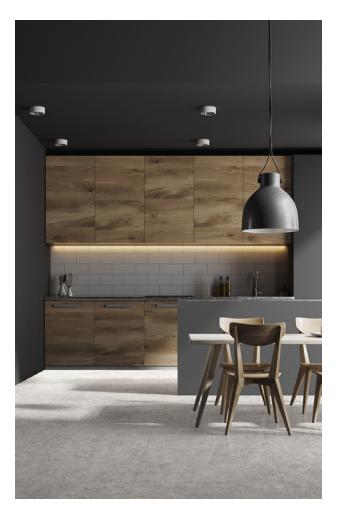

Inspired by the natural tundra stone, **ARLO** features four beautiful colours with gentle organic veining. It is available in a variety of versatile sizes and is suitable for both commercial and residential use.

| PRODUCT TYPE: | Colour-bodied porcelain                                                                      | FINISHES/USAGE:      | Matt and Grip/Wall and Floor                                                                         | VARIATION: |
|---------------|----------------------------------------------------------------------------------------------|----------------------|------------------------------------------------------------------------------------------------------|------------|
| COLOURS:      | Ice, Marfil, Warm Grey and Greige                                                            | AESTHETIC QUALITIES: | Tundra inspired look                                                                                 |            |
| SIZES:        | 75x75mm, 200x1200mm, 300x300mm,<br>300x600mm, 600x600mm and<br>600x1200mm<br>Rectified Edges | TECHNICAL DATA:      | P3 Pendulum Slip rating (Matt)<br>P4 Pendulum Slip rating (Grip)<br>More technical data on last page | V2         |