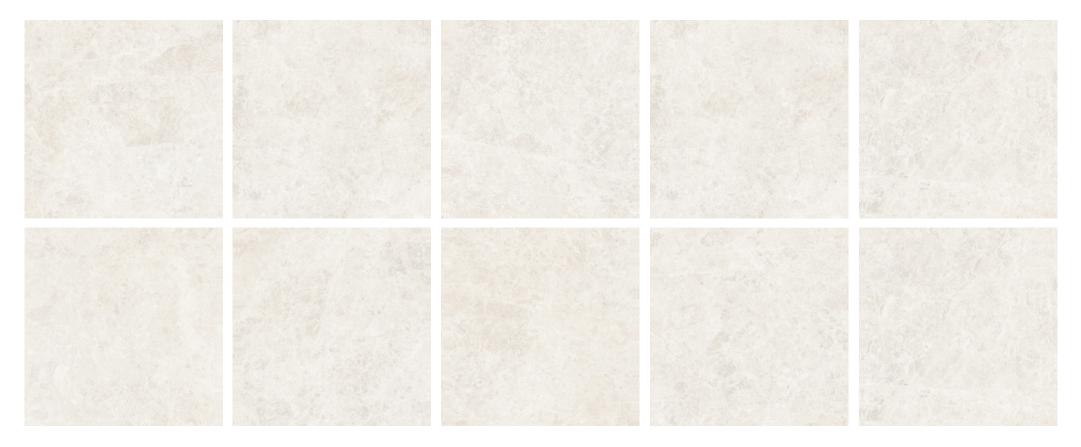

|            |
| SIZES:        | 75x75mm, 200x1200mm, 300x300mm,<br>300x600mm, 600x600mm and<br>600x1200mm<br>Rectified Edges | TECHNICAL DATA:      | P3 Pendulum Slip rating (Matt)<br>P4 Pendulum Slip rating (Grip)<br>More technical data on last page | V2         |

### **PRODUCT** INFORMATION

Ice Matt

Grip



#### Marfil

75x75mm | 200x1200mm | 300x300mm | 300x600mm | Matt 75x75mm | 3 600x600mm | 600x1200mm Grip 300x600mm

latt 75x75mm | 300x300mm | 300x600mm | 600x600mm rip 300x600mm



### **PRODUCT** INFORMATION



#### Warm Grey

 Matt
 75x75mm | 200x1200mm | 300x300mm | 300x600mm

 600x600mm | 600x1200mm

 Grip
 300x600mm



#### Greige

 Matt
 75x75mm | 300x300mm | 300x600mm | 600x600mm

 Grip
 300x600mm



### ICE VARIATION





#### MARFIL VARIATION



### WARM GREY VARIATION



#### **GREIGE** VARIATION



### TECHNICAL DATA

|              | technical characteristics | test method  | required values | result |
|--------------|---------------------------|--------------|-----------------|--------|
| ۵ ۵ ۵<br>۵ ۵ | water absorption          | ISO 10545-3  | ≤0.5%           | ≤0.21% |
| <b>5</b>     | breaking strength         | ISO 10545-4  | ≥1300N          | ≥1785N |
| E C F        | shock resistance          | ISO 10545-11 | Pass            | Pass   |
|              | chemical resistance       | ISO 10545-13 | Declared value  | Pass   |
|              | resistance to frost       | ISO 10545-12 | Resistant       | Pass   |
|              | staining resistance       | ISO 10545-14 | Minimum Class 3 | Pass   |