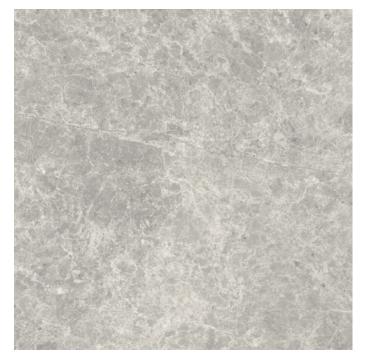

#### Warm Grey

 Matt
 75x75mm | 200x1200mm | 300x300mm | 300x600mm

 600x600mm | 600x1200mm

 Grip
 300x600mm

### WARM GREY VARIATION