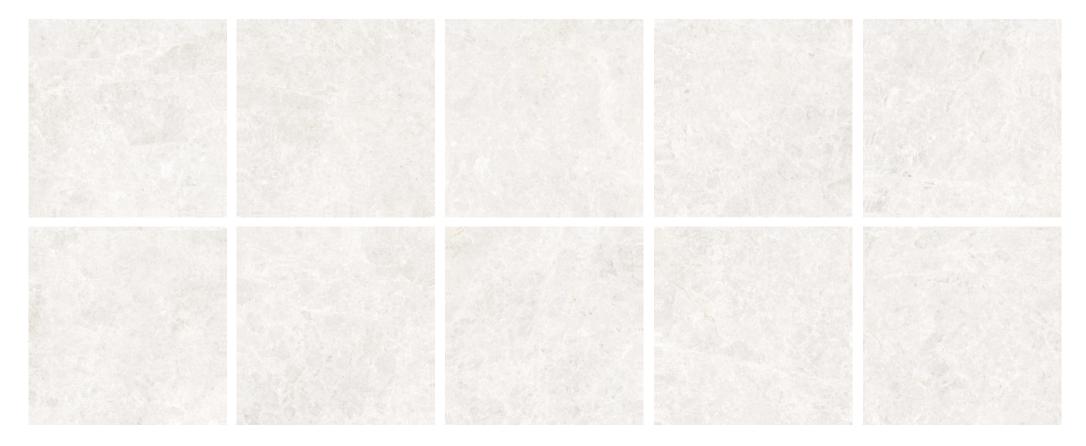

|            |
| SIZES:        | 75x75mm, 200x1200mm, 300x300mm,<br>300x600mm, 600x600mm and<br>600x1200mm<br>Rectified Edges | TECHNICAL DATA:      | P3 Pendulum Slip rating (Matt)<br>P4 Pendulum Slip rating (Grip)<br>More technical data on last page | V2         |

### **PRODUCT** INFORMATION

Ice Matt

Grip



#### Marfil

75x75mm | 200x1200mm | 300x300mm | 300x600mm | Matt 75x75mm | 3 600x600mm | 600x1200mm Grip 300x600mm

latt 75x75mm | 300x300mm | 300x600mm | 600x600mm rip 300x600mm



### **PRODUCT** INFORMATION



#### Warm Grey

 Matt
 75x75mm | 200x1200mm | 300x300mm | 300x600mm

 600x600mm | 600x1200mm

 Grip
 300x600mm



#### Greige

 Matt
 75x75mm | 300x300mm | 300x600mm | 600x600mm

 Grip
 300x600mm



### ICE VARIATION





#### MARFIL VARIATION



### WARM GREY VARIATION



#### **GREIGE** VARIATION



### TECHNICAL DATA

|              | technical characteristics | test method  | required values | result |
|--------------|---------------------------|--------------|-----------------|--------|
| ۵ ۵ ۵<br>۵ ۵ | water absorption          | ISO 10545-3  | ≤0.5%           | ≤0.21% |
| <b>5</b>     | breaking strength         | ISO 10545-4  | ≥1300N          | ≥1785N |
| E C F        | shock resistance          | ISO 10545-11 | Pass            | Pass   |
|              | chemical resistance       | ISO 10545-13 | Declared value  | Pass   |
|              | resistance to frost       | ISO 10545-12 | Resistant       | Pass   |
|              | staining resistance       | ISO 10545-14 | Minimum Class 3 | Pass   |