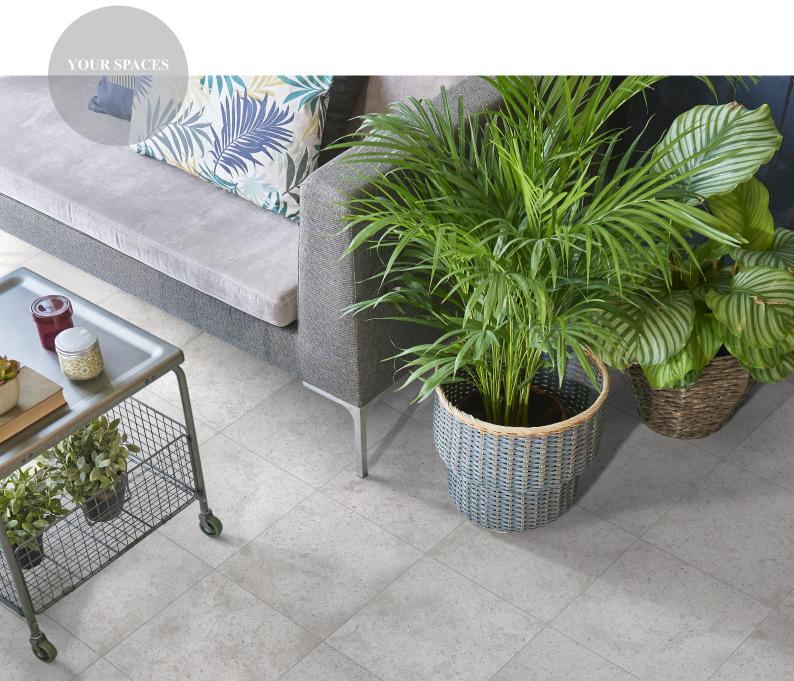

The Elegance collection wants to be a safe harbor for the research of that kind of beauty that never goes out of style, the style that is always needed to create the perfect space that isn't boring or uninspired, rather timeless and always on trend. The selected shades range from dark to light colors, but always in the neutral range, to perfectly complement any look for years to come.

## **TECHNICAL** DETAILS

ÉLEGANCE COLORS, DIMENSIONS AND MOSAIC

BEIGE

WHITE

**ANTRACITE** 

60x60 cm 24"x24"

24"x12"

10x30 cm 60x30 cm 30x30 cm