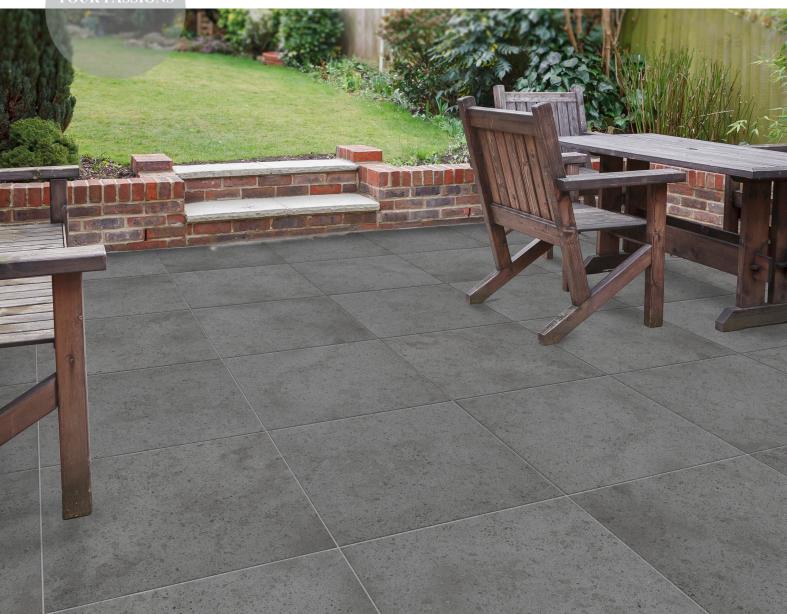

## **TECHNICAL** DETAILS

ÉLEGANCE COLORS, DIMENSIONS AND MOSAIC

BEIGE

WHITE

**ANTRACITE** 

60x60 cm 24"x24"

24"x12"

10x30 cm 60x30 cm 30x30 cm

| 10x30 cm                |
|-------------------------|
| <b>30x30 cm</b> 12"x12" |
|                         |

**GREY** 

| <b>60x60 c</b> 24"x24"          |                            |
|---------------------------------|----------------------------|
| 0<br>0<br>0<br>0<br>0<br>0<br>0 | 10x30 cm                   |
| <b>60x30 c</b> 24"x12"          |                            |
| 9<br>9<br>9<br>9<br>9           | 0<br>0<br>0<br>0<br>0<br>0 |

| <b>60x60 cm</b> 24"x24" |                         |
|-------------------------|-------------------------|
|                         | 10x30 cm                |
| <b>60x30 cm</b> 24"x12" | <b>30x30 cm</b> 12"x12" |