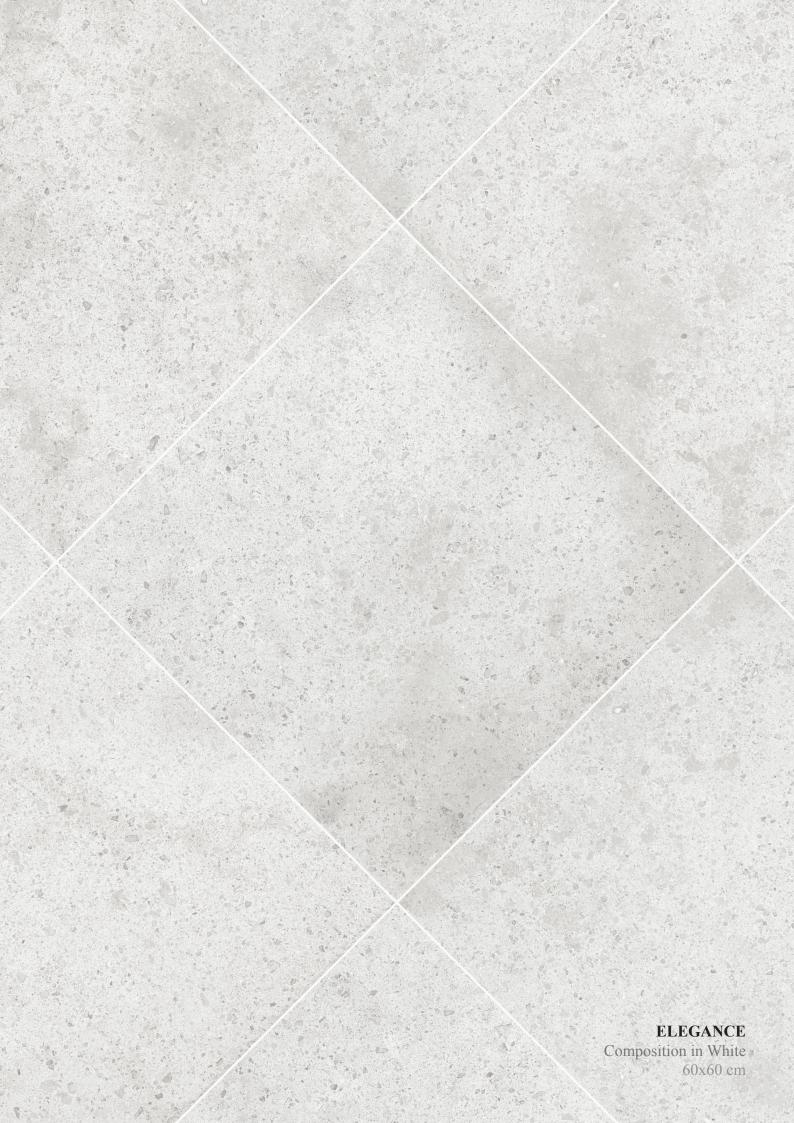

The Elegance collection wants to be a safe harbor for the research of that kind of beauty that never goes out of style, the style that is always needed to create the perfect space that isn't boring or uninspired, rather timeless and always on trend. The selected shades range from dark to light colors, but always in the neutral range, to perfectly complement any look for years to come.

## **TECHNICAL** DETAILS

ÉLEGANCE COLORS, DIMENSIONS AND MOSAIC

BEIGE

WHITE

**ANTRACITE** 

60x60 cm 24"x24"

24"x12"

10x30 cm 60x30 cm 30x30 cm