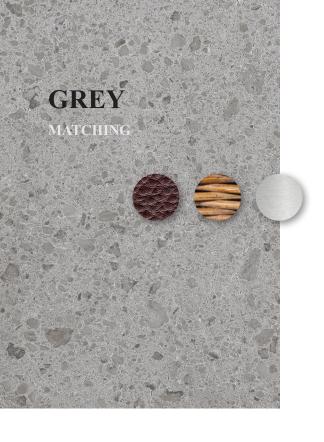

## **TECHNICAL** DETAILS

ÉLEGANCE COLORS, DIMENSIONS AND MOSAIC

BEIGE

WHITE

**ANTRACITE** 

60x60 cm 24"x24"

24"x12"

10x30 cm 60x30 cm 30x30 cm

| 10x30 cm                |
|-------------------------|
| <b>30x30 cm</b> 12"x12" |
|                         |

**GREY** 

| <b>60x60 c</b> 24"x24"          |                            |
|---------------------------------|----------------------------|
| 0<br>0<br>0<br>0<br>0<br>0<br>0 | 10x30 cm                   |
| <b>60x30 c</b> 24"x12"          |                            |
| 9<br>9<br>9<br>9<br>9           | 0<br>0<br>0<br>0<br>0<br>0 |

| <b>60x60 cm</b> 24"x24" |                         |
|-------------------------|-------------------------|
|                         | 10x30 cm                |
| <b>60x30 cm</b> 24"x12" | <b>30x30 cm</b> 12"x12" |